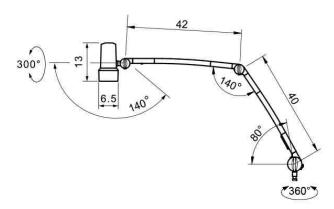

connected load power consumption usage balance of articulation joints spring class of protection accessory

reading optic 5 000 lx > 93 4 400 K electronic plug-in transformer 1.7 m (66.92 in) polycarbonate & acrylonitrile butadiene styrene copolymer (PC & ABS) 1.1 kg (2.42 in) 100-240 V ac 8 W keypad at luminaire head Ш table clamp included