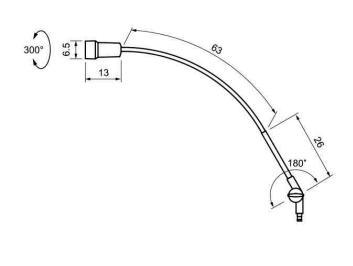

mains lead approx. 5.6ft (1.7m)

**luminaire body** polycarbonate & acrylonitrile butadiene

styrene copolymer (PC & ABS)

weight (net) approx. 3.5lbs (1.6kg)

power consumption 8

**usage** keypad at luminaire head

balance of articulation joints friction class of protection

**accessory** roll support, rail fastening with removal

protection, table clamp with removal protection, universal fastening with removal protection, extension arm with removal protection, wall bracket with removal