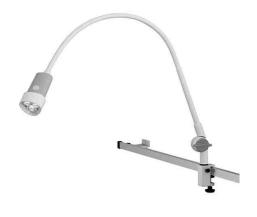

## Examination Luminaire HALUX N30-1 P SGH

# D15993130

**fitted with**LED module - energy efficiency category A+

illuminance field @ 50cm Ø 18cm illuminance @ 50cm 30,000lx color rendering index (CRI) > 93 color temperature 4400K

work equipment electronic plug-in transformer

balance of articulation joints friction class of protection

**accessory** roll support, rail fastening with removal

protection, table clamp with removal protection, universal fastening with removal protection, extension arm with removal protection, wall bracket with removal

protection

**norms** EN 60601-1; EN 60601-2-41

**special features** continuously dimmable, maintenance free

fasteningfastening pin (∅ 16mm)mounting includedwall mount, extended armorder numberD15993130 - pure white