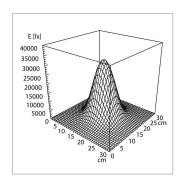

# D15993130

**fitted with**LED module - energy efficiency category A+

illuminance field @ 50cm Ø 18cm illuminance @ 50cm 30,000lx color rendering index (CRI) > 93 color temperature 4400K

work equipment electronic plug-in transformer

light distribution

LIGHT FOR PEOPLE