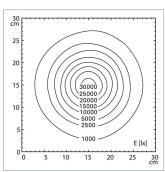

# D15993130

**fitted with**LED module - energy efficiency category A+

illuminance field @ 50cm Ø 18cm illuminance @ 50cm 30,000lx color rendering index (CRI) > 93 color temperature 4400K

work equipment electronic plug-in transformer

light distribution

LIGHT FOR PEOPLE