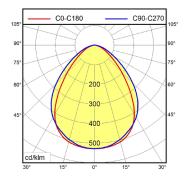

venty - MQAL 12 S

113709000-00804711



ENGINEERS OF LIGHT



light source

work equipment connected load Power consumption luminous flux luminous efficacy

light distribution color temperature color rendering index (CRI)

glare control System of protection

class of protection technology operation luminaire body lamp cover

weight (net)

mains supply

design **Fastening** Accessory

Energy efficiency category A/A+/A++

without 20-28V; DC approx. 5 W approx. 500 lm approx. 100 lm/W

direct

neutral white, approx. 5000 K

>= 80 diffuser foil IP67 Ш switchable external

screen, clear

aluminium, anodised, aluminium coloured anodised

approx. 0.7 kg (1.54 lb) built-in plug Serie\_763 mounted version thread M40 x 1.5 flange (base)









Serie\_763

## illuminance

## luminous intensity