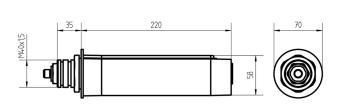

direct

neutral white, approx. 5000 K

>= 80 diffuser foil IP67 Ш switchable external

screen, clear

aluminium, anodised, aluminium coloured anodised

approx. 0.7 kg (1.54 lb) built-in plug Serie\_763 mounted version thread M40 x 1.5 flange (base)