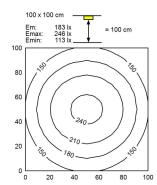

seventy - MQAL 12 S

113709000-00804711



ENGINEERS OF LIGHT



light source

work equipment connected load Power consumption luminous flux luminous efficacy

light distribution color temperature color rendering index (CRI)

glare control System of protection

class of protection technology operation luminaire body lamp cover

weight (net)

mains supply

design **Fastening** Accessory

Energy efficiency category A/A+/A++

without 20-28V; DC approx. 5 W approx. 500 lm approx. 100 lm/W

direct

neutral white, approx. 5000 K

>= 80 diffuser foil IP67 Ш switchable external

screen, clear

aluminium, anodised, aluminium coloured anodised

approx. 0.7 kg (1.54 lb) built-in plug Serie\_763 mounted version thread M40 x 1.5 flange (base)









Serie\_763

## illuminance

## luminous intensity