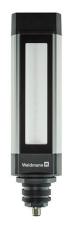

## MACH LED PLUS.seventy - MQAL 12 S

113709000-00804711

ENGINEERS OF LIGHT

light source

work equipment connected load Power consumption luminous flux luminous efficacy

light distribution color temperature color rendering index (CRI)

glare control System of protection

class of protection technology operation luminaire body lamp cover

weight (net)

mains supply

design **Fastening** Accessory

Energy efficiency category A/A+/A++

without 20-28V; DC approx. 5 W approx. 500 lm approx. 100 lm/W

direct

neutral white, approx. 5000 K

>= 80 diffuser foil IP67 Ш switchable external

screen, clear

aluminium, anodised, aluminium coloured anodised

approx. 0.7 kg (1.54 lb) built-in plug Serie\_763 mounted version thread M40 x 1.5 flange (base)