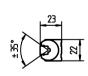

without switch acrylic clear IP 67

aluminium colored anodised

896 mm (35.3")

direction of beam +/- 45° adjustable

25C (77F)