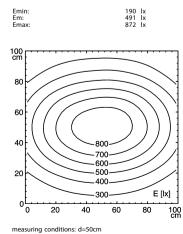

ENGINEER OF LIGHT.



SLIM LED - LIQ 36







connected load fitted with work equipment mains lead design

luminaire body material surface weight (net) fastening

power consumption usage lamp cover system of protection class of protection colour luminaire body

total length special features

max ambient temperature

22-29 V; DC

36 x Light-emitting diode

without

approx. 3.0 m (10ft); with free stranded wires

mounted version

aluminium/plastic anodised approx. 0,8 kg screws approx. 22 W without switch

without switch acrylic clear IP 67

aluminium colored anodised

896 mm (35.3")

direction of beam +/- 45° adjustable

25C (77F)