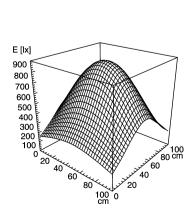

ENGINEER OF LIGHT.



SLIM LED - LIQ 36







connected load fitted with work equipment mains lead design

luminaire body material surface weight (net) fastening

power consumption usage lamp cover system of protection class of protection colour luminaire body

total length special features

max ambient temperature

22-29 V; DC

36 x Light-emitting diode

without

approx. 3.0 m (10ft); with free stranded wires

mounted version

aluminium/plastic anodised approx. 0,8 kg screws approx. 22 W without switch

without switch acrylic clear IP 67

aluminium colored anodised

896 mm (35.3")

direction of beam +/- 45° adjustable

25C (77F)